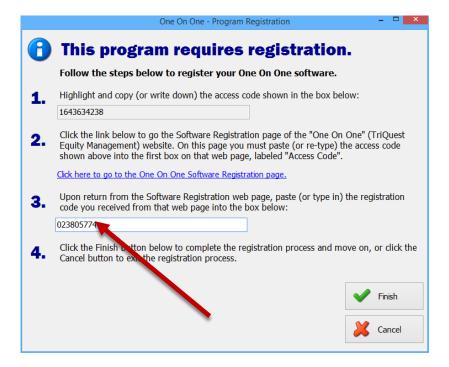

## Step 11: Enter email, password, and access code that you copied and click submit.

Step 12: After clicking submit scroll to the bottom of the page for your Registration Key. Copy this number.

Step 13: Go back to the registration page and enter the Registration Key in box on Step 3 and click "Finish".