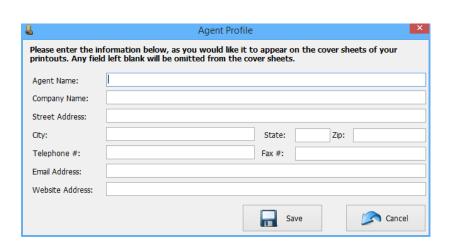

Step 14: Complete agent profile information on the screen and click "Save" to continue.

Step 15: Congratulations! You are now ready to use the One On One Calculator!