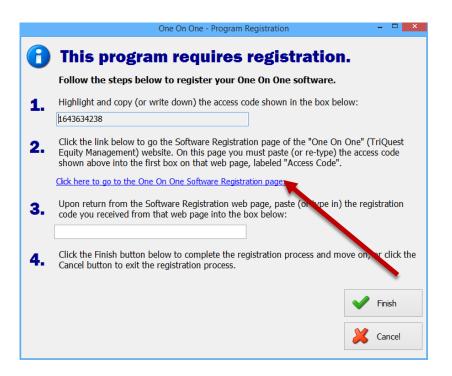

Step 9: Highlight and copy, or write down, the access code from step 1.

## Step 10: Click on the link in Step 2. A new window will pop up.

## Step 11: Enter email, password, and access code that you copied and click submit.

Step 12: After clicking submit scroll to the bottom of the page for your Registration Key. Copy this number.

Step 13: Go back to the registration page and enter the Registration Key in box on Step 3 and click "Finish".