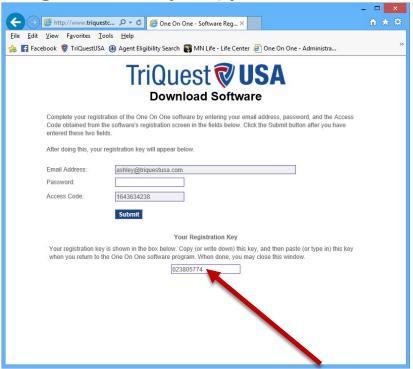

## Step 11: Enter email, password, and access code that you copied and click submit.

Step 12: After clicking submit scroll to the bottom of the page for your Registration Key. Copy this number.

Step 13: Go back to the registration page and enter the Registration Key in box on Step 3 and click "Finish".