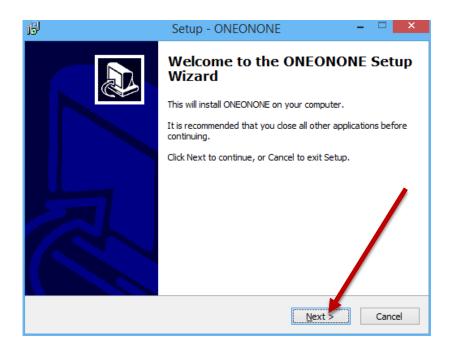

## **Step 5: Select "One On One Software Setup (FOR THE NEW USER).**

Step 6: Click "Next" to begin the installation process.

Step 7: Click "Finish" to complete the installation process.

Step 8: The One On One icon will be on your desktop. Click it to open.