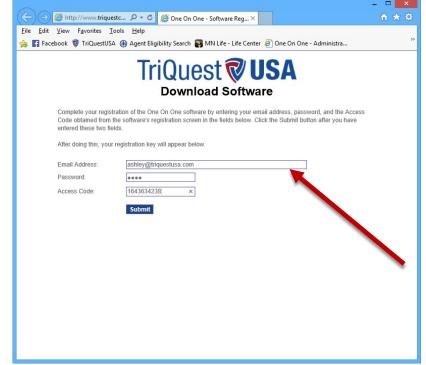

## Step 11: Enter email, password, and access code that you copied and click submit.

Step 12: After clicking submit scroll to the bottom of the page for your Registration Key. Copy this number.

Step 13: Go back to the registration page and enter the Registration Key in box on Step 3 and click "Finish".