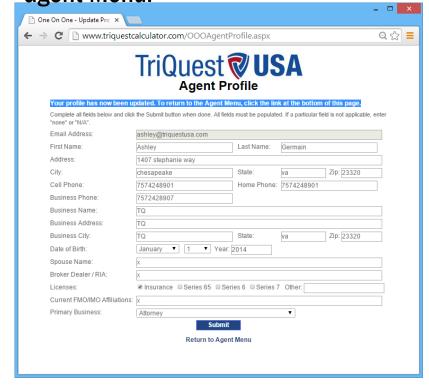

Step 3: Fill in all required fields and click "submit" and then "Return to agent Menu.