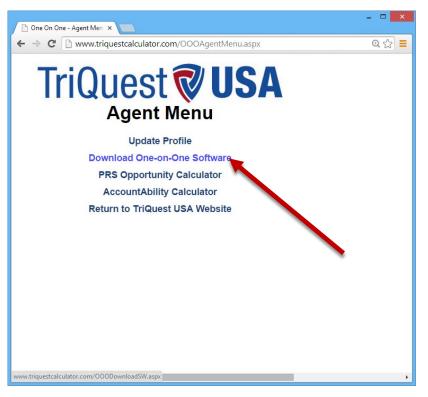

roducts.
- 2. Agents are authorized to download the Calculator onto one computer or laptop. If you have a second computer or laptop that you would like the Calculator downloaded onto, you must contact our office for authorization.
- Basic and Advanced training for the One on One Calculator can be found on the TriQuest Academy.
- 4. If you require more personal assistance with the Calculator, please contact our office.



Click the link in your email to visit triquestcalculator.com to begin the download process.

Step 1: Enter email address and password from the welcome email.





Step 2: Select "Update Profile" from the menu options.



Step 3: Fill in all required fields and click "submit" and then "Return to agent Menu.





### Step 4: Select "Download One-On-One Software" from menu.



## **Step 5: Select "One On One Software Setup (FOR THE NEW USER).**





Step 6: Click "Next" to begin the installation process.



Step 7: Click "Finish" to complete the installation process.





Step 8: The One On One icon will be on your desktop. Click it to open.



Step 9: Highlight and copy, or write down, the access code from step 1.





## Step 10: Click on the link in Step 2. A new window will pop up.



## Step 11: Enter email, password, and access code that you copied and click submit.





Step 12: After clicking submit scroll to the bottom of the page for your Registration Key. Copy this number.



Step 13: Go back to the registration page and enter the Registration Key in box on Step 3 and click "Finish".





Step 14: Complete agent profile information on the screen and