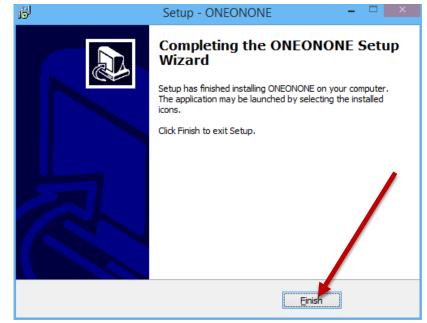

## **Step 5: Select "One On One Software Setup (FOR THE NEW USER).**

Step 6: Click "Next" to begin the installation process.

Step 7: Click "Finish" to complete the installation process.

Step 8: The One On One icon will be on your desktop. Click it to open.