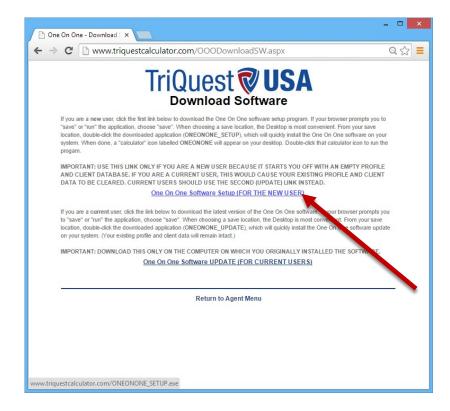

### Step 4: Select "Download One-On-One Software" from menu.

## **Step 5: Select "One On One Software Setup (FOR THE NEW USER).**

Step 6: Click "Next" to begin the installation process.

Step 7: Click "Finish" to complete the installation process.

Step 8: The One On One icon will be on your desktop. Click it to open.