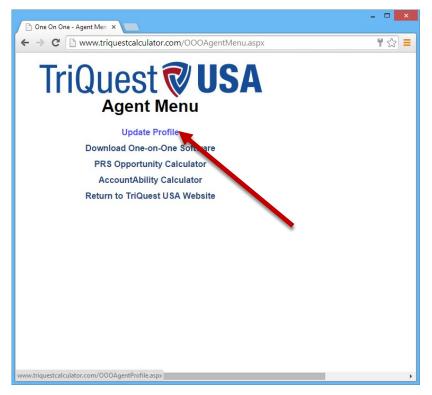

Click the link in your email to visit triquestcalculator.com to begin the download process.

Step 1: Enter email address and password from the welcome email.

Step 2: Select "Update Profile" from the menu options.