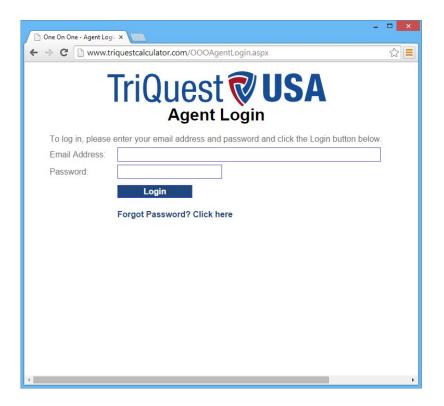

Click the link in your email to visit triquestcalculator.com to begin the download process.

Step 1: Enter email address and password from the welcome email.

Step 2: Select "Update Profile" from the menu options.