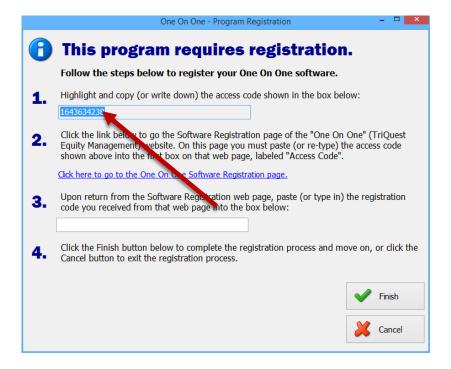

Step 9: Highlight and copy, or write down, the access code from step 1.

## Step 10: Click on the link in Step 2. A new window will pop up.

## Step 11: Enter email, password, and access code that you copied and click submit.

Step 12: After clicking submit scroll to the bottom of the page for your Registration Key. Copy this number.

Step 13: Go back to the registration page and enter the Registration Key in box on Step 3 and click "Finish".